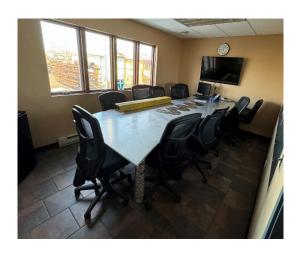

## For Sale - \$1,750,000

- 15,340+/- square feet plus 442 sq. ft. mezzanine
  - o Original construction 1989 with additions in 1993, 200 and 2012
  - o Approx. 2,000 sq. ft. of office, remainder manufacturing space.
  - o 800-AMP, 3-phase, 4-wire; 480Y/277V Electrical service
  - o 18.5' clear height, 4-16' overhead doors
  - o Numerous cranes ranging from jib to 20 ton capacity
  - Metal roof with rubber membrane roof
- 31,500 sq. ft. site in M-1 Manufacturing zoning district
  - o Parcels 04-804-00208-00 and 00215-00
  - o Gravel parking areas adjacent to the building