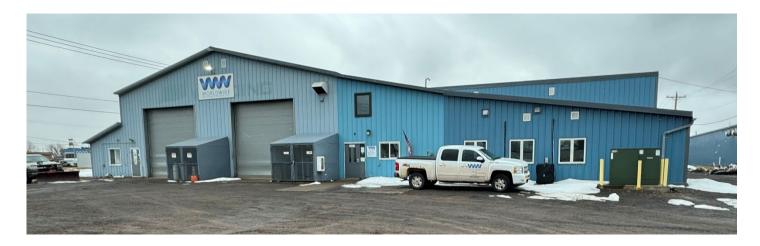

## Industrial Building 405 John Ave. Superior, WI 54880

## For Sale - \$1,750,000

- 15,340+/- square feet plus 442 sq. ft. mezzanine
  - o Original construction 1989 with additions in 1993, 200 and 2012
  - o Approx. 2,000 sq. ft. of office, remainder manufacturing space.
  - o 800-AMP, 3-phase, 4-wire; 480Y/277V Electrical service
  - o 18.5' clear height, 4-16' overhead doors
  - o Numerous cranes ranging from jib to 20 ton capacity
  - Metal roof with rubber membrane roof
- 31,500 sq. ft. site in M-1 Manufacturing zoning district
  - o Parcels 04-804-00208-00 and 00215-00
  - o Gravel parking areas adjacent to the building