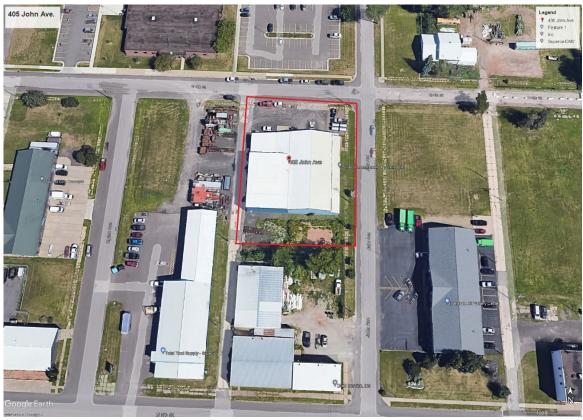

## For Sale - \$1,750,000

- 15,340+/- square feet plus 442 sq. ft. mezzanine
  - o Original construction 1989 with additions in 1993, 200 and 2012
  - o Approx. 2,000 sq. ft. of office, remainder manufacturing space.
  - o 800-AMP, 3-phase, 4-wire; 480Y/277V Electrical service
  - o 18.5' clear height, 4-16' overhead doors
  - o Numerous cranes ranging from jib to 20 ton capacity
  - Metal roof with rubber membrane roof
- 31,500 sq. ft. site in M-1 Manufacturing zoning district
  - o Parcels 04-804-00208-00 and 00215-00
  - o Gravel parking areas adjacent to the building