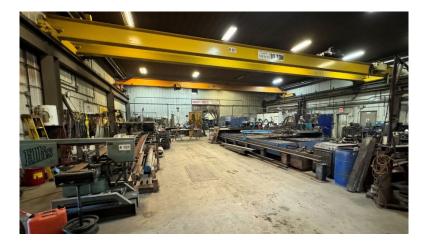

## For Sale - \$1,750,000

- 15,340+/- square feet plus 442 sq. ft. mezzanine
  - o Original construction 1989 with additions in 1993, 200 and 2012
  - o Approx. 2,000 sq. ft. of office, remainder manufacturing space.
  - o 800-AMP, 3-phase, 4-wire; 480Y/277V Electrical service
  - o 18.5' clear height, 4-16' overhead doors
  - o Numerous cranes ranging from jib to 20 ton capacity
  - Metal roof with rubber membrane roof
- 31,500 sq. ft. site in M-1 Manufacturing zoning district
  - o Parcels 04-804-00208-00 and 00215-00
  - o Gravel parking areas adjacent to the building